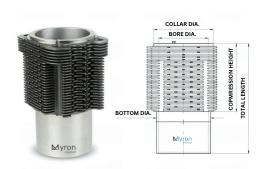

# **Material Specification**

### **Product Specification**

| Dimension | Range(in mm) |  |
|-----------|--------------|--|
| Bore Dia. | Total Length |  |
| 60 to 160 | 100 to 400   |  |

| Technical Specification |                   |                              |  |
|-------------------------|-------------------|------------------------------|--|
| Micro Structure         | R                 | Range                        |  |
| Graphite type           | "A" & "B" ("D     | "A" & "B" ("D" & "E" Random) |  |
| Flake size              | 4-7               | 4-7 Microns                  |  |
| Free ferrite            | Less              | Less Than 5%                 |  |
| Matrix                  | Lamellar Pearlite |                              |  |
| Chemical Composition    | Minimum           | Maximum                      |  |
| carbon                  | 2.90              | 3.50                         |  |
| Silicon                 | 1.80              | 2.50                         |  |
| Manganese               | 0.60              | 1.00                         |  |
| Phosphorus              | 0.20              | 0.50                         |  |
| Chromium                | 0.20              | 0.50                         |  |
| Sulphur                 | 0.00              | 0.12                         |  |
| Moly                    | As Re             | As Required                  |  |
| Copper                  | As Re             | As Required                  |  |
| Nickel                  | As Required       |                              |  |