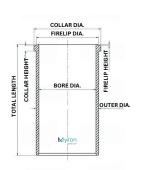

# **Material Specification**

### **Product Specification**

| Dimension | Range(in mm) |  |
|-----------|--------------|--|
| Bore Dia. | Total Length |  |
| 60 to 160 | 100 to 400   |  |

| Technical Specification |                   |                              |  |
|-------------------------|-------------------|------------------------------|--|
| Micro Structure         | R                 | Range                        |  |
| Graphite type           | "A" & "B" ("D     | "A" & "B" ("D" & "E" Random) |  |
| Flake size              | 4-7               | 4-7 Microns                  |  |
| Free ferrite            | Less              | Less Than 5%                 |  |
| Matrix                  | Lamellar Pearlite |                              |  |
| Chemical Composition    | Minimum           | Maximum                      |  |
| carbon                  | 2.90              | 3.50                         |  |
| Silicon                 | 1.80              | 2.50                         |  |
| Manganese               | 0.60              | 1.00                         |  |
| Phosphorus              | 0.20              | 0.50                         |  |
| Chromium                | 0.20              | 0.50                         |  |
| Sulphur                 | 0.00              | 0.12                         |  |
| Moly                    | As Re             | As Required                  |  |
| Copper                  | As Re             | As Required                  |  |
| Nickel                  | As Required       |                              |  |