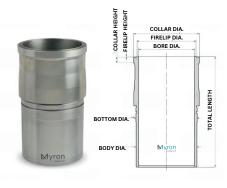

# **Material Specification**

### **Product Specification**

| Dimension | Range(in mm) |  |
|-----------|--------------|--|
| Bore Dia. | Total Length |  |
| 60 to 160 | 100 to 400   |  |

| Technical Specification |                   |                              |  |
|-------------------------|-------------------|------------------------------|--|
| Micro Structure         | R                 | Range                        |  |
| Graphite type           | "A" & "B" ("D     | "A" & "B" ("D" & "E" Random) |  |
| Flake size              | 4-7               | 4-7 Microns                  |  |
| Free ferrite            | Less              | Less Than 5%                 |  |
| Matrix                  | Lamellar Pearlite |                              |  |
| Chemical Composition    | Minimum           | Maximum                      |  |
| carbon                  | 2.90              | 3.50                         |  |
| Silicon                 | 1.80              | 2.50                         |  |
| Manganese               | 0.60              | 1.00                         |  |
| Phosphorus              | 0.20              | 0.50                         |  |
| Chromium                | 0.20              | 0.50                         |  |
| Sulphur                 | 0.00              | 0.12                         |  |
| Moly                    | As Re             | As Required                  |  |
| Copper                  | As Re             | As Required                  |  |
| Nickel                  | As Required       |                              |  |